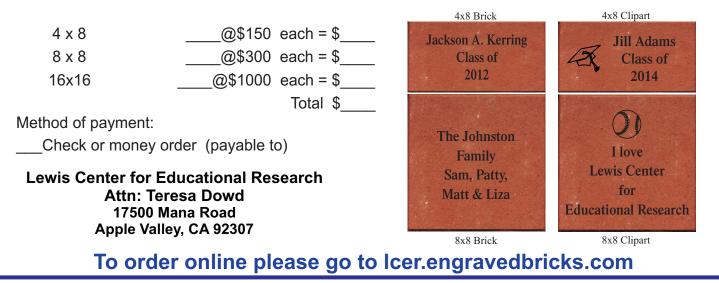

Here is your chance to have your favorite quote, your name, or the name of a friend or family member etched into beautiful brick pavers. Personalized bricks make great permanent and meaningful gifts and are a great way to recognize families, students, alumni, and your business.

Complete both sides of this form including inscriptions as you would like it engraved. Spaces and punctuation are counted as a character. Remember you can always order more than one!