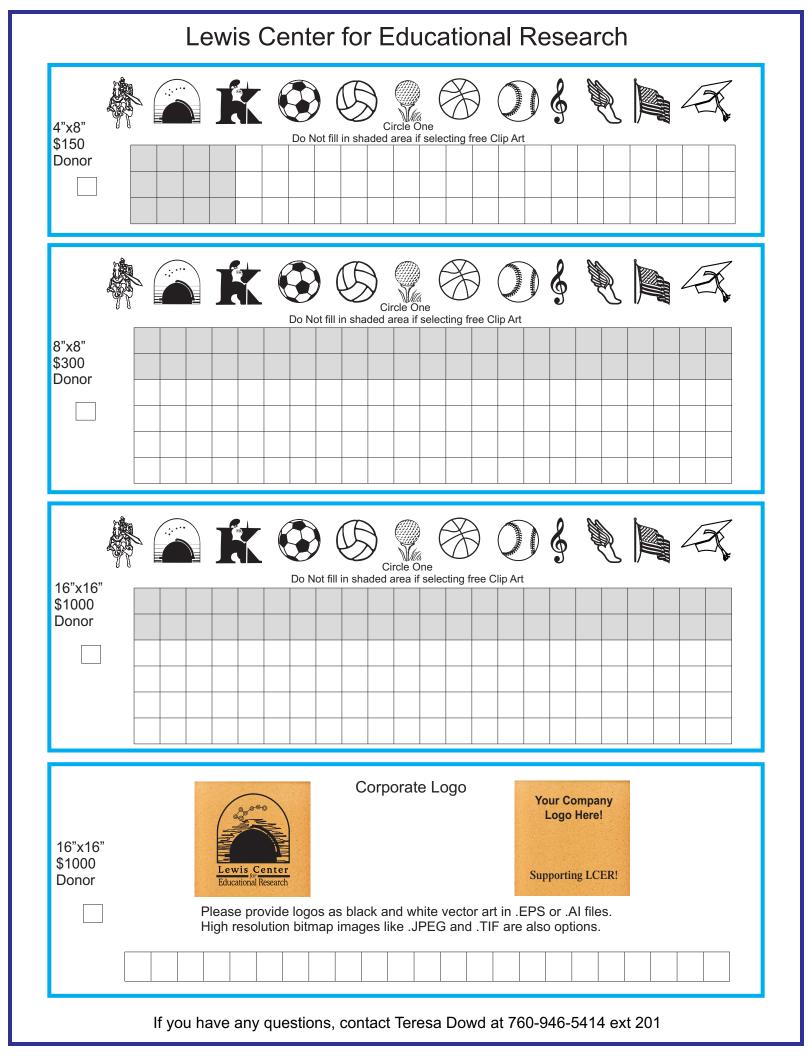

y member etched into beautiful brick pavers. Personalized bricks make great permanent and meaningful gifts and are a great way to recognize families, students, alumni, and your business.

This fundraising project is sponsored by the Lewis Center's Foundation, a non-profit educational organization. The proceeds from this Brick Drive will help to support the Capital Campaign for the new gymnasium.

Thank you for your generous support.

| Name          |         |      |
|---------------|---------|------|
| Address       |         |      |
| City          | State   | _Zip |
| Daytime Phone | E-Mail_ |      |

Complete both sides of this form including inscriptions as you would like it engraved. Spaces and punctuation are counted as a character. Remember you can always order more than one!